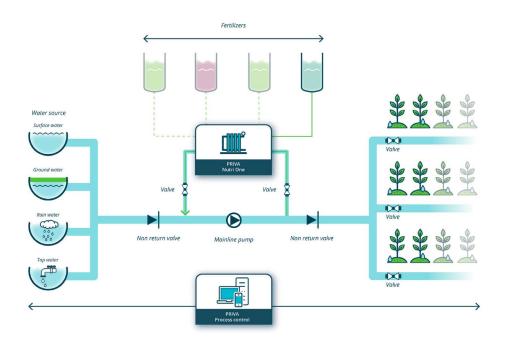

Water and fertilizers are essential for growing your crop. Priva Nutri One is an entry level fertilizer dosing unit for soil cultivation and large volume substrate containers. For these cultivation systems, this reliable and efficient dosing unit is the perfect solution for automation of fertilizer dosing. The Nutri One takes the first step towards automated fertigation for any grower worldwide.

### **Flexible**

The Nutri One has up to 4 dosing channels, enabling you to switch between multiple recipes quickly, adjusting both in type of fertilizers, as in quantity. The Nutri One covers main line capacities up to 120 m3 per hour. Working together with the Priva Compass, the Nutri One offers a solution to cover a wide variety of irrigation system setups.

## **Irrigation management**

- Controls up to 250 valves with Compass multicontroller
- Fertilizer recipes
- Up to 10 irrigation strategies
- Up to 10 moisture sensors
- · Automated water pre-treatment
- Custom control programs