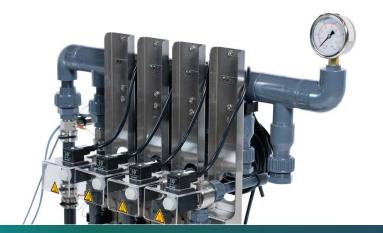

### **Flexible**

The Nutri One has up to 4 dosing channels, enabling you to switch between multiple recipes quickly, adjusting both in type of fertilizers, as in quantity. The Nutri One covers main line capacities up to 120 m3 per hour. Working together with the Priva Compass, the Nutri One offers a solution to cover a wide variety of irrigation system setups.

### Reliable

The Priva Nutri One is based on components used in high-tech horticulture. The Nutri One is extremely durable and requires very little maintenance. The system is made of stainless steel and sustainable plastics. The number of moving parts is kept to a minimum, to ensure low maintenance.

# **General specifications**

- Mainline flow 3 to 120 m3/hour
- Mainline pressure 2.5-7bar
- 1-4 dosing channels; 30-300/60-600liters per hour, single and double

## Measurements

- EC measurement
- Optional 2nd EC and single and double pH measurement
- Pressure gauge