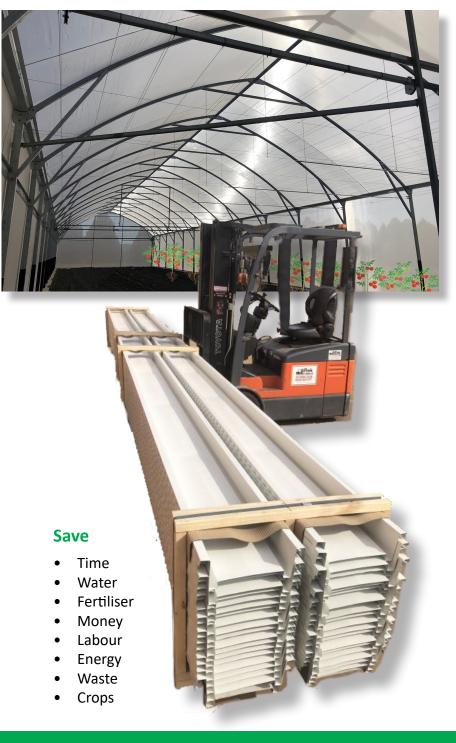

# **Pre-Cut Grow Gutters**

#### Features

- Easily transported on a truck
- Up to 8 m lengths (includes 30 cm overlap)
- Australian made in our factory
- Multiple profiles available
- High quality galvanised steel with special coating
- Hanging or standing configurations
- Accessories
  - Joiners
  - Drain and end caps
  - Dripper lines
  - Brackets
  - Crop wires
  - Hoisting Systems
- Fast delivery
- In-house calculator quickly determines quantities required

### **Applications**

- Hydroponic greenhouses
- Wrapped slab substrates
- Nursery container propagation
- Outdoor elevated tables