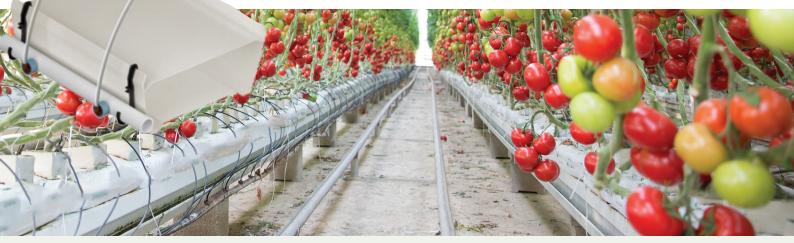

#### GM-07 HD

- High wire crops
- Tomatoes, cucumbers etc
- Various widths available

#### GM-19

- Berries
- Various widths available

Preassembled dripper lines complete the uniformity and consistency for harvest