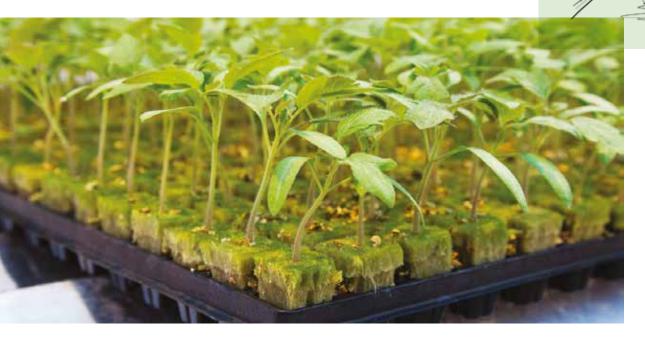

## **Grodan SBS Plug**

Product data sheet

Grodan plugs and blocks are known for their homogeneity and reliability. Grodan SBS plugs will provide a uniform germination and a high succes rate. The shape and firmness of the plugs are of a quality that makes processing significantly easier, whether that processing is mechanical or manual. Every plug has a uniform density, firmness and fibrous structure. This means that distribution of water, nutrients and pH-value is also uniform, which has a beneficial effect on germination results and initial crop development.

Grodan has many different AO SBS plugs in various sizes to meet your needs. Each plug has been developed to work ideally with a specific application or crop. To guide you in selecting the best plug for your application, consult the following table. Please note that the Grodan SBS plugs are loose plugs that comes in trays.